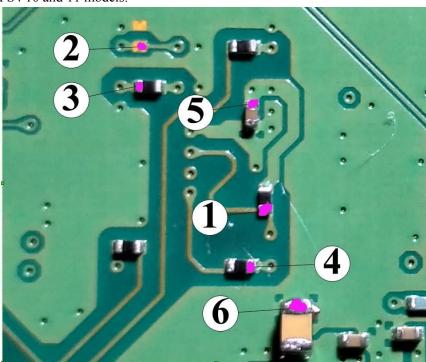

## change machine IC:

PS4 10 and 11 models:

PS4 12, SLIM, PRO models:

## Procedure:

- 1. The PS4 upgraded to the latest version of the system, (current version 4.71) and then shut down.
- 2. 6 shown in the diagram connect the fly line IC-board.
- 3. checking the wiring is correct, switched on and connected to the cable network into the system login account, enter the network settings which, as has been the WIFI network, disconnect the WIFI network, setthe network cable Afterconnection, then configure, and test the Internet connection OK enter the next step.
- 4. Enter "Set -PlayStation Network / Account Management" page,