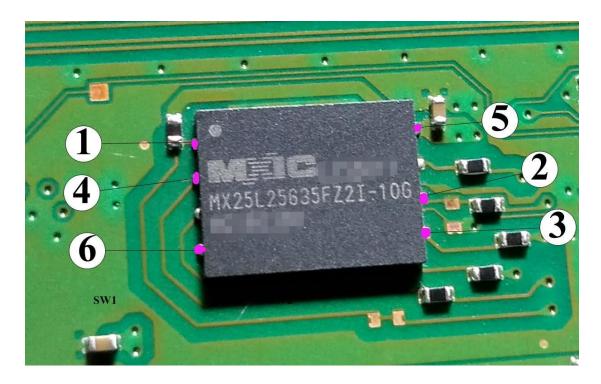

## change machine IC:

PS4 10 and 11 models:

PS4 12, SLIM, PRO models:

## Procedure:

- 1. The PS4 upgraded to the latest version of the system, (current version 4.71) and then shut down.
- 2. 6 shown in the diagram connect the fly line IC-board.
- 3. checking the wiring is correct, switched on and connected to the cable network into the system login account, enter the network settings which, as has been the WIFI network, disconnect the WIFI network, setthe network cable Afterconnection, then configure, and test the Internet connection OK enter the next step.
- 4. Enter "Set -PlayStation Network / Account Management" page,