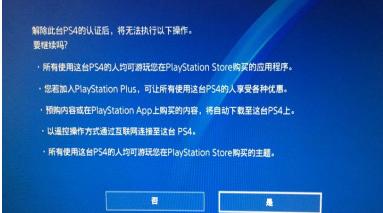

5. Enter "Set -PlayStation Network / account management - certified as Common PS4" page, select "Release certification", the pop-up dialog box when the first not to confirm,

first unplug the network cable, unplug and not to access the Internet line, the upper left corner of the screen Tip disconnected from the network, and then press the IC button a, PH1 will flash, flashing is

stopped after the operating handle Please select "yES", because the network cable is disconnected, the screen prompts DNS error or the like, and then withdraw, select "power - from the PS4 out."

7. Re-login account,

8、 and enter the "set -PlayStation Network / account management - certified as Common PS4" page, select "Release certification", the pop-up dialog box when the first not to confirm,

press the key IC B,