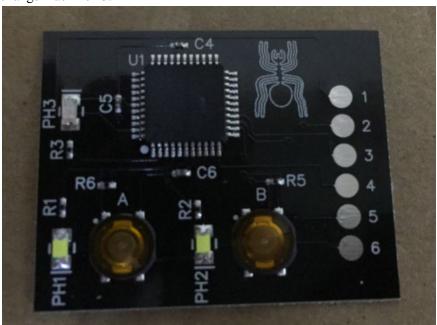

## change machine IC:

PS4 10 and 11 models:

PS4 12, SLIM, PRO models:

## Procedure:

- 1. The PS4 upgraded to the latest version of the system, (current version 4.71) and then shut down.
- 2. 6 shown in the diagram connect the fly line IC-board.
- 3. checking the wiring is correct, switched on and connected to the cable network into the system login account, enter the network settings which, as has been the WIFI network, disconnect the WIFI network, setthe network cable Afterconnection, then configure, and test the Internet connection OK enter the next step.
- 4. Enter "Set -PlayStation Network / Account Management" page,