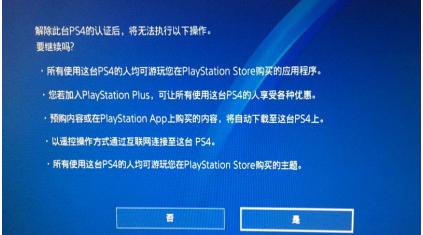

5. Enter "Set -PlayStation Network / account management - certified as Common PS4" page, select "Release certification", the pop-up dialog box when the first not to confirm,

first unplug the network cable, unplug and not to access the Internet line, the upper left corner of the screen Tip disconnected from the network, and then press the IC button a, PH1 will flash, flashing is

stopped after the operating handle Please select "yES", because the network cable is disconnected, the screen prompts DNS error or the like, and then withdraw, select "power - from the PS4 out."

7. Re-login account,

8、 and enter the "set -PlayStation Network / account management - certified as Common PS4" page, select "Release certification", the pop-up dialog box when the first not to confirm,

press the key IC B,