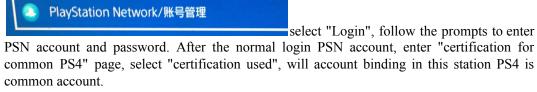

## Procedure:

- 1. The PS4 upgraded to the latest version of the system, (current version 4.71) and then shut down.
- 2. 6 shown in the diagram connect the fly line IC-board.
- 3. checking the wiring is correct, switched on and connected to the cable network into the system login account, enter the network settings which, as has been the WIFI network, disconnect the WIFI network, setthe network cable Afterconnection, then configure, and test the Internet connection OK enter the next step.
- 4. Enter "Set -PlayStation Network / Account Management" page,

5. Enter "Set -PlayStation Network / account management - certified as Common PS4" page, select "Release certification", the pop-up dialog box when the first not to confirm,

first unplug the network cable, unplug and not to access the Internet line, the upper left corner of the screen Tip disconnected from the network, and then press the IC button a, PH1 will flash, flashing is