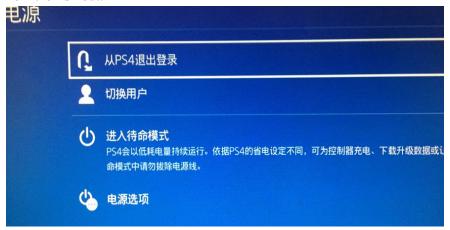

stopped after the operating handle Please select "yES", because the network cable is disconnected, the screen prompts DNS error or the like, and then withdraw, select "power - from the PS4 out."

7. Re-login account,

9. Enter "Set -PlayStation Network / Account Management"

Page, select the "logout."

After the above steps are completed, connect the removable hard drive with games you can play directly. This allows unlimited and friends to share each other's games.